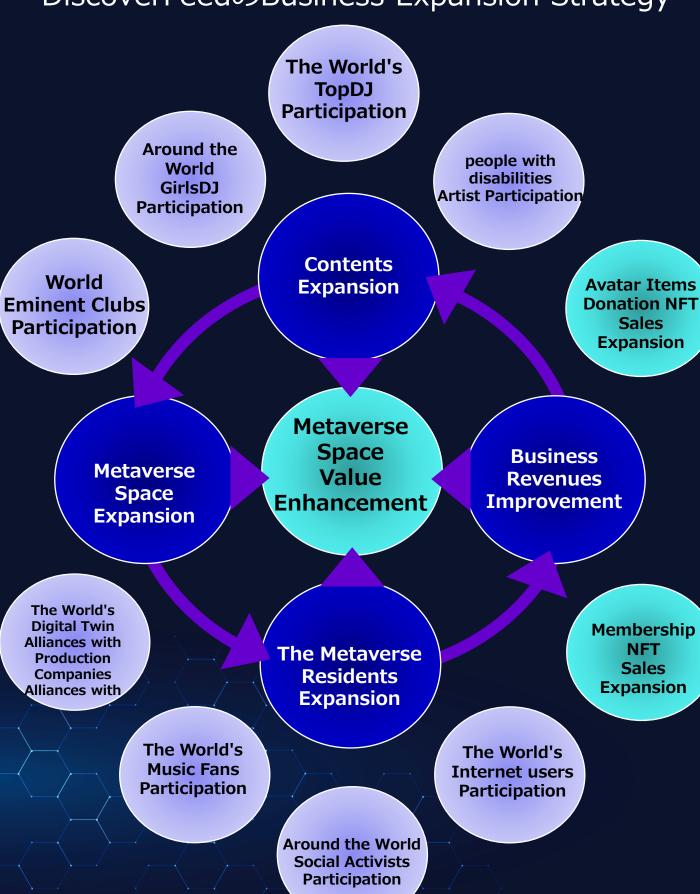

with world-renowned musicians to create music as a follow-up to Paralympic Art in order to expand the number of people with disabilities to whom we can provide support.

The music produced will be sold to the world and events will be held.

The music produced will be sold on DiscoverFeed's dedicated website. In addition, the disabled will be made into avatars and perform live with DiscoverFee's world-renowned METAClub.





#### Music production by people with disabilities from around the world









Arranging Songs Remixing Singing

corpor ation

Sponsorship SDG Contribution



Buy Music Donate to the Disabled consu mer

Providing music production for people with disabilities Support for activities

#### DiscoverFeed Partner DJ s









## DiscoverFeed DBusiness Expansion Strategy



# DiscoverFeed's management structure





**KOREA** 



**CHINA** 





B to C **Business Areas** 



Global financial group with financial operations in 15 countries



#### TopDJ in the world





Philip Securities Subsidiary System development and management company

Membership NFT Marquette Place Joint Management

Content Provision





**Discover**Feed



Web3-Wallet Minkabu Subsidiary Block Chain system development company

Membership NFT Joint Development

Membership NFT Sales Cooperation Marketing Support

#### **World's Major Music Companies**



EDM Media







The Netherlands Music radio station



Hong Kong



ADE The world's largest music



THE INFONDID The Largest Investor Community in Japan Management Company

business partnership

A company that supports the independen