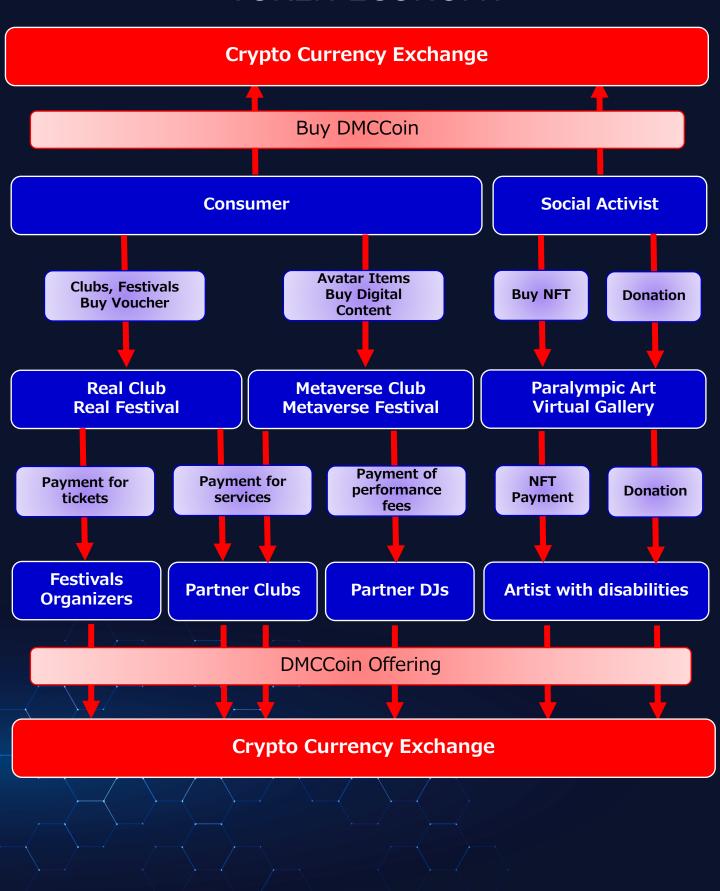

## DMCCoin Overview

DMCCoin is a token issued by DMC JAB.PTE.LTD and is for compensation and resolution within the DMC DAO in support of DiscoverFeed's business.

- 1) Function as a governance token in the virtual space & real facilities that DiscoverFeed operates
- 2) Functioning as a utility token within the Paralyn Art Virtual Gallery.
- 3) Function as a donation tokenThe system has the following functions

## **UTILITY**

#### Consumer

World Famous Club's around the world