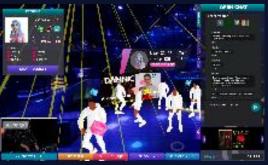

## **Application Functions**

Anyone can participate in DiscoverFeed through a browser 

Main Site Contents and Operation [Metaverse Application]

- Avatar > When you log in to an event, you set your avatar.

  Event attendees can have voice or chat conversations with other avatars as avatars approach them (configurable for each event).
- Video streaming Live streaming of artists and DJs, DJ talks, etc. are also supported. Optional settings allow for linkage with videos of DJ avatars.
- 3 Announcement ticker ➤ When there is a notification or information, it is displayed and a ticker is played.
- Motion Customization > You can customize your own dance by customizing the motion on your computer and on your smartphone as well.
- Friends Menu The upper right corner of the screen is where the friends menu appears. It is equipped with SNS-like functions such as searching for friends in DF and sending friend requests.
- My Page Menu The My Page menu appears in the lower left corner of the screen.

  You can move to various setting screens such as changing avatars and purchasing points.
- Record This menu of tools allows users to participate in the event themselves, such as sending a donation or gift.