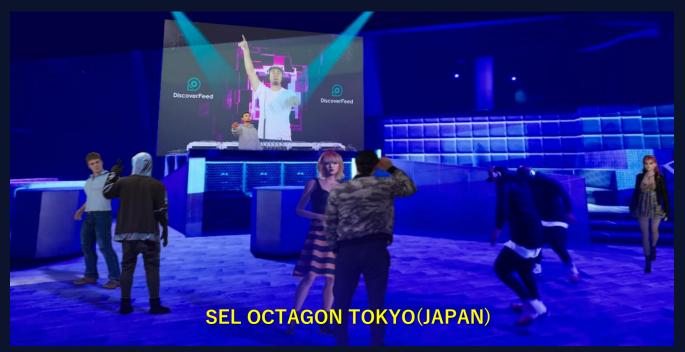

# DiscoverFeed CLUBs

DiscoverFeed will open METAVERSE CLUB SEL OVTAGON TOKYO as the first commercial service of the METAVERSE project.

Over the next two and a half years, we will expand to 75 prominent clubs around the world.