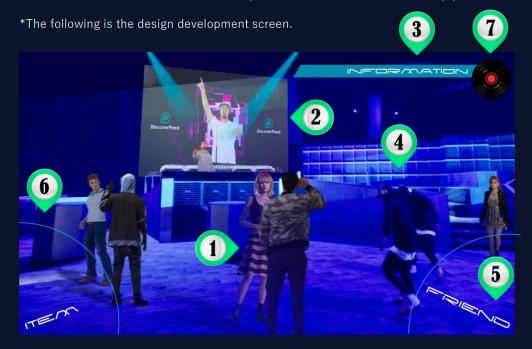

## **Application Functions**

Anyone can participate in DiscoverFeed through a browser 

Main Site Contents and Operation [Metaverse Application]

- Avatar > When you log in to an event, you set your avatar.

  Event attendees can have voice or chat conversations with other avatars as avatars approach them (configurable for each event).
- Video streaming Live streaming of artists and DJs, DJ talks, etc. are also supported. Optional settings allow for linkage with videos of DJ avatars.
- 3 Announcement ticker ➤ When there is a notification or information, it is displayed and a ticker is played.
- Motion Customization > You can customize your own dance by customizing the motion on your computer and on your smartphone as well.
- Friends Menu The upper right corner of the screen is where the friends menu appears. It is equipped with SNS-like functions such as searching for friends in DF and sending friend requests.
- My Page Menu The My Page menu appears in the lower left corner of the screen.

  You can move to various setting screens such as changing avatars and purchasing points.
- Record This menu of tools allows users to participate in the event themselves, such as sending a donation or gift.

  Slide the record to see the list of donations and the records of participating users.

# Site Image & Interface

You can enjoy the same conversation on your mobile phone as you do on your computer.

\*\*Below is the design development screen.

**APLAY SCREEN** 

FRIEND PROFILE

A CHAT