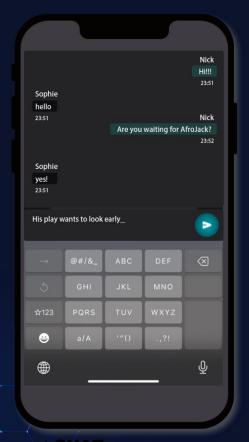

In the METAClub, you can chat with friends from all over the world.

If you are interested in someone, you can request to chat with them and enjoy private chats.

You can build a closer relationship with your chat partner by giving them a gift.

# Site Image & Interface

You can enjoy the same conversation on your mobile phone as you do on your computer.

\*\*Below is the design development screen.

**APLAY SCREEN** 

FRIEND PROFILE

A CHAT