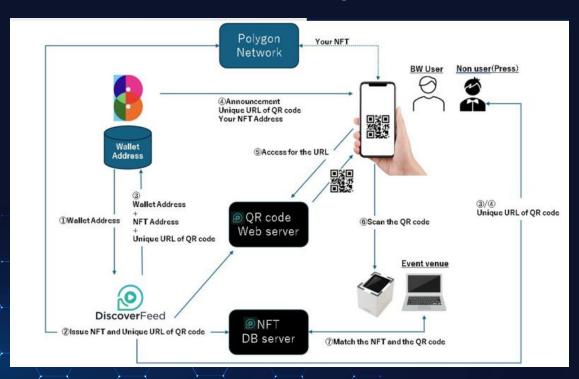

## UTILITY

Strategic partnership with BRITO WALLET to make DMCCOIN available to clubs and events.

BRITO WALLET is a multi-WALLET that supports 18 blockchains and manages 1400 different crypto assets.

This partnership will allow users to purchase tickets in DMCCCOIN within the WALLET and immediately enjoy the services at the facility.

Expansion of facilities and services used

Expansion of crypto users

Service Image