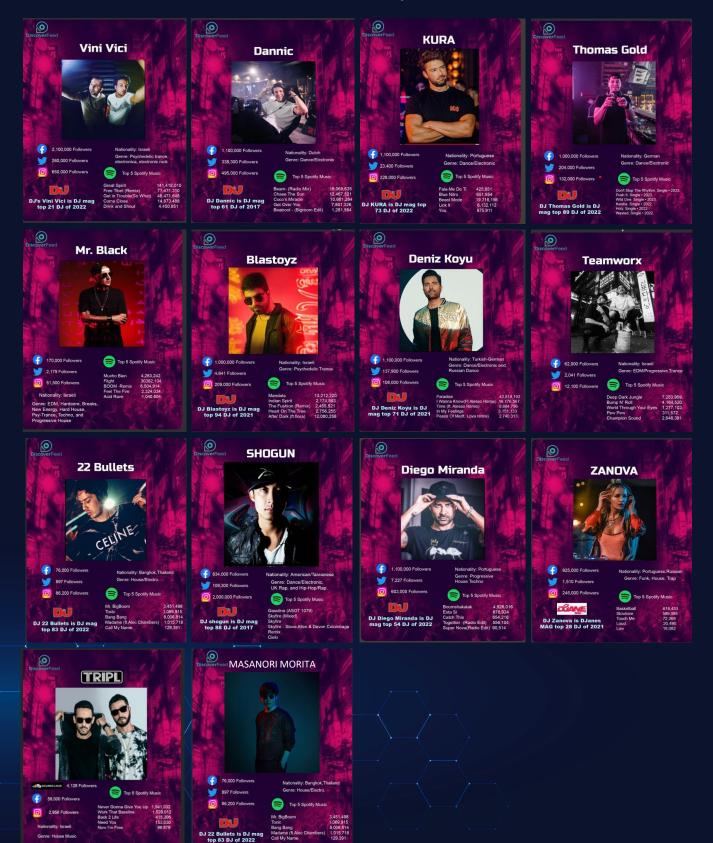

# DiscoverFeed CONTENT①

DiscoverFeed is a business concept that has been endorsed by 14 of the world's top DJs.

#### DiscoverFeed Partner DJ s