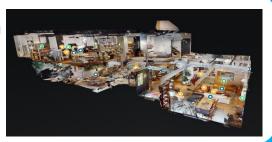

# Technology

DiscoverFeed utilizes digital twin technology to reproduce the real world in virtual space without spending time and money, and builds a unique economic zone by utilizing our proprietary applications.

# 2 Digital Twin Production & Operation Business

Existing facilities will be recreated on the metaverse using digital twin technology to promote economic activities such as entertainment, shopping, and travel.