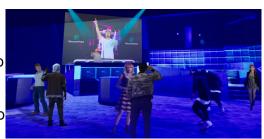

# **③ In-house media business (META CLUB business)**

You can visit clubs that you have never been able to to before by converting existing nightclubs into Metaverse clubs.

You can enjoy watching DJs play and talking with yo friends in the Meta Club.

# How to enjoy METAVERSE CLUB

DiscoverFeed will create 75 of the world's most famous clubs in the Metaverse space and offer four fun activities.

#### 1. Enjoy DJ play

You can visit clubs you normally cannot go to from your PC, smartphone, or HMD and enjoy the performances of DJs from around the world. Giving a gift may give you a chance to get to know the DJs better.