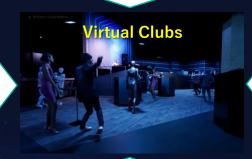

# **③ In-house media business (META CLUB business)**

You can visit clubs that you have never been able to to before by converting existing nightclubs into Metaverse clubs.

You can enjoy watching DJs play and talking with yo friends in the Meta Club.

# How to enjoy METAVERSE CLUB

DiscoverFeed will create 75 of the world's most famous clubs in the Metaverse space and offer four fun activities.

#### 1. Enjoy DJ play

You can visit clubs you normally cannot go to from your PC, smartphone, or HMD and enjoy the performances of DJs from around the world. Giving a gift may give you a chance to get to know the DJs better.