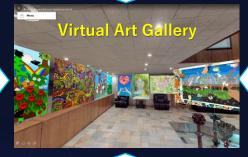

## DiscoverFeed Social Contribution Activities (1)

DiscoverFeed will develop a virtual art gallery that displays paintings on digital twin space data, allowing visitors to experience the gallery as if they were actually walking through it and purchase the paintings.

This virtual gallery will be operated in collaboration with ParalynArt, an organization that supports the independence of people with disabilities by enabling them to paint. By promoting the art gallery for people with disabilities, we will implement activities for the following five of the SDGs set forth by the United Nations.