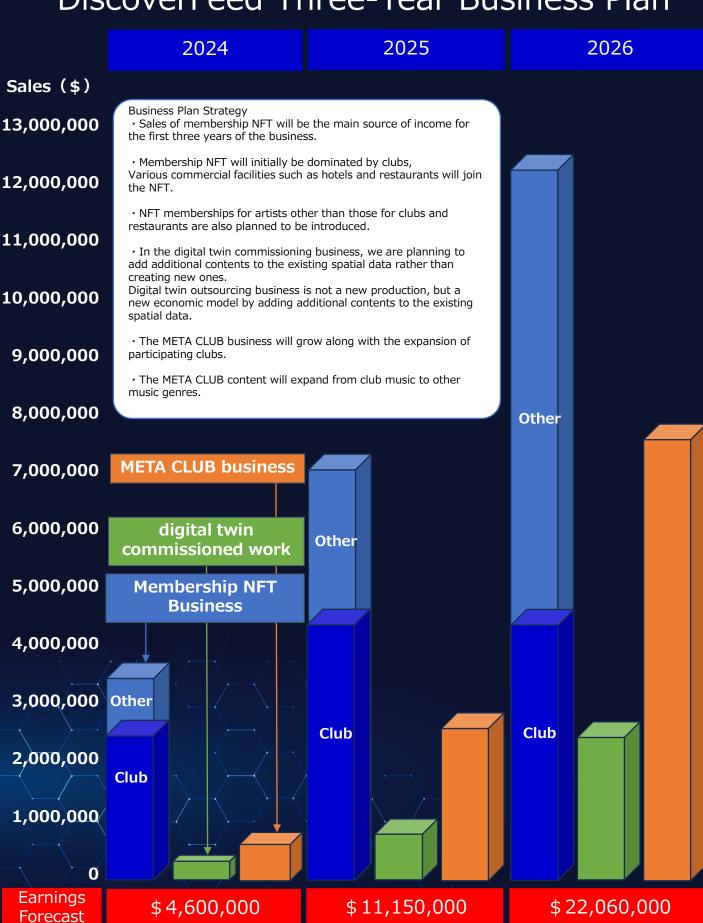

nancial group with financial operations in 15 countries



#### TopDJ in the world





Philip Securities Subsidiary System development and management company

Membership NFT Marquette Place Joint Management

Content Provision





**Discover**Feed



Web3-Wallet Minkabu Subsidiary Block Chain system development company

Membership NFT Joint Development

Membership NFT Sales Cooperation Marketing Support

#### **World's Major Music Companies**



EDM Media







The Netherlands Music radio station



Hong Kong



ADE The world's largest music



THE INFONDID The Largest Investor Community in Japan Management Company

business partnership

A company that supports the independence of people Paralym Art with disabilities through art

# Milestones



## DiscoverFeed Three-Year Business Plan





# PART-2 Block Chain&Token Description





# Block Chain and TOKEN Project

Developing the Decentralized Music Chain (DMC), a blockchain to unite the world for music production, sales, and management.

We will develop the Decentralized Music Chain (DMC) and issue DMCoin, a TOKEN for rewards, payments, and donations within the chain.

The DMC will be managed by DMC DAO, a voluntary organization.

Contributor①
DJs
Providing
music

Contributor2
persons with
disabilities
Processing of
music

Contributor 3
Creators
Creative
Work

Decentralized

Music

Chain

Contributor 4
Engineers
System
Development

Contributor 5
Influencers
Information
diffusion

Contributor 6
sponsorship
Financial
Support

Copyright Information Management (music providers, processors, ancillary content producers, etc.)