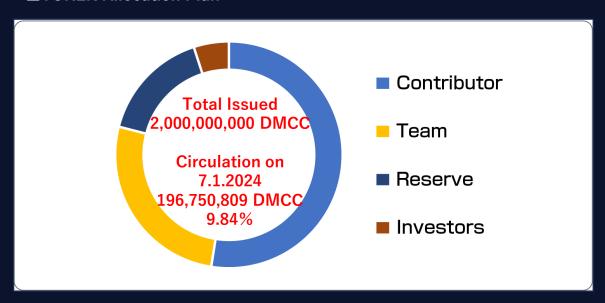

## **TOKEN Allocation Plan**

#### ■TOKEN Allocation Plan

#### Contributor

#### [ 1.05 billion / 52.5%]

- ▶ Reward pool for all contributors to the DMC DAO
- 1) Sole proprietorship collaborator

DiscoverFeed platform development support, DJs, designers, influencers, etc. Number of cards issued **95,287,854 DMCC** 

2) Partners

Region partners, partner facilities, promotional companies, music-related companies, etc.

Number of cards issued 78,412,955 DMCC

#### Team

#### 【 530 million / 26.5%】

▶ Lock-up for 12 months after initial exchange listing, followed by gradual unlocking in 5 years

Business Development, Marketing/PR, Advisor Compensation, Region Development, Team Member Compensation, etc.

Number of cards issued **0 DMCC** 

#### **Investors**

#### 【 60 Million / 3%】

► Funded by SAFT contract, 20% distributed every 6 months after contract Initial platform development, business development, partnerships, support, etc. Number of cards issued **23,000,000 DMCC** 

#### Reserve [ 360 million / 18%]

New project development costs. Exchange listing fees, market make-up, etc. Number of cards issued **50,000 DMCC** 

The fan rooms will be expanded in the future

to promote the participation of DJs' fans.