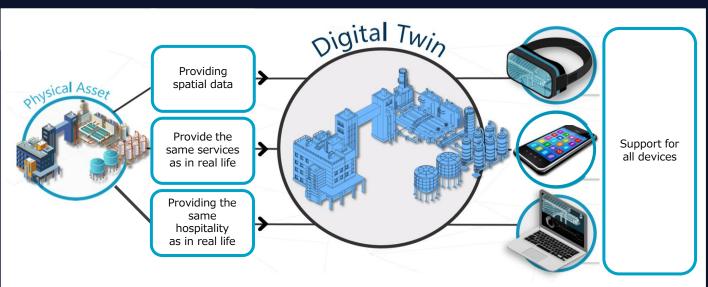

# Technology

DiscoverFeed utilizes digital twin technology to reproduce the real world in virtual space without spending time and money, and builds a unique economic zone by utilizing our proprietary applications.

# 2 Digital Twin Production & Operation Business

Existing facilities will be recreated on the metaverse using digital twin technology to promote economic activities such as entertainment, shopping, and travel.