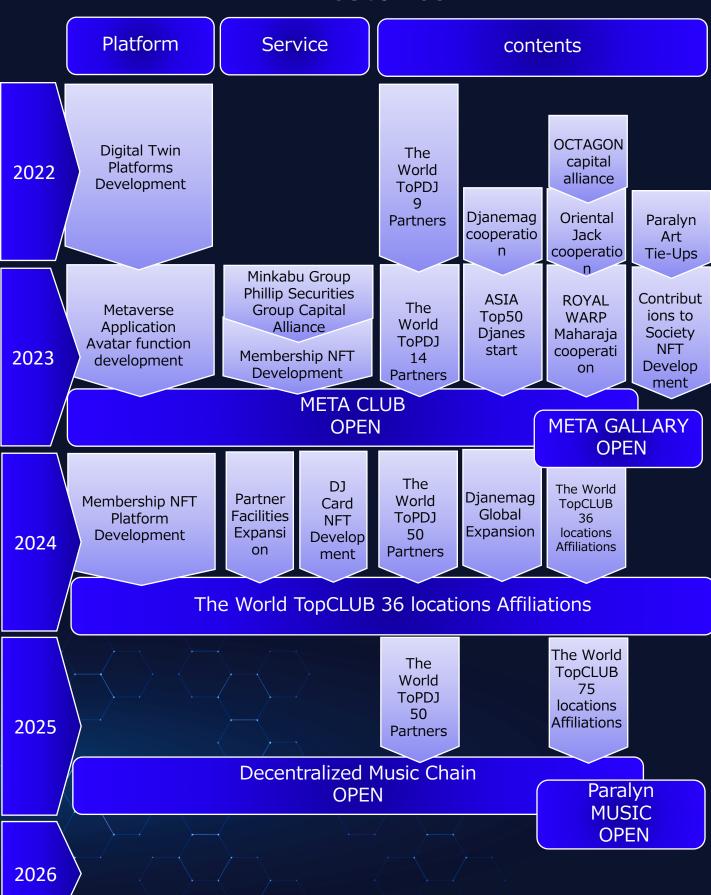

# Milestones

# DiscoverFeed CONTENT①

DiscoverFeed is a business concept that has been endorsed by 14 of the world's top DJs.

# DiscoverFeed CONTENT②

ASIA TOP50 Djanes will be developed in partnership with Djanemag.com, a Girls DJ ranking media that operates in 14 countries around the world.

## DiscoverFeed Social Contribution Activities (1)

DiscoverFeed will develop a virtual art gallery that displays paintings on digital twin space data, allowing visitors to experience the gallery as if they were actually walking through it and purchase the paintings.

# **③ In-house media business (META CLUB business)**

You can visit clubs that you have never been able to to before by converting existing nightclubs into Metaverse clubs.

You can enjoy watching DJs play and talking with yo friends in the Meta Club.

# How to enjoy METAVERSE CLUB

DiscoverFeed will create 75 of the world's most famous clubs in the Metaverse space and offer four fun activities.

# DiscoverFeed CLUBs

DiscoverFeed will open METAVERSE CLUB SEL OVTAGON TOKYO as the first commercial service of the METAVERSE project.

Over the next two and a half years, we will expand to 75 prominent clubs around the world.