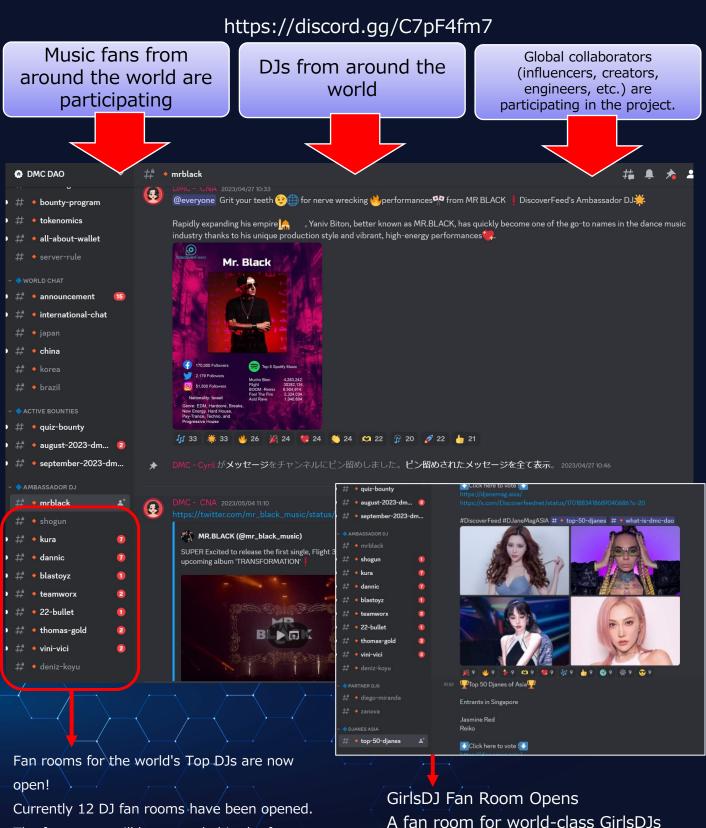

# How to enjoy METAVERSE CLUB

DiscoverFeed will create 75 of the world's most famous clubs in the Metaverse space and offer four fun activities.

#### 1. Enjoy DJ play

You can visit clubs you normally cannot go to from your PC, smartphone, or HMD and enjoy the performances of DJs from around the world. Giving a gift may give you a chance to get to know the DJs better.

In the METAClub, you can chat with friends from all over the world.

If you are interested in someone, you can request to chat with them and enjoy private chats.

You can build a closer relationship with your chat partner by giving them a gift.

#### 3. Enjoy being the owner of your own club.

METAClub will establish a membership program for a limited number of members and sell memberships as NFT. As owners, members receive discounts at real facilities, invitations to members-only events, and membership rental fee revenue.

#### Reserve [ 360 million / 18%]

New project development costs. Exchange listing fees, market make-up, etc. Number of cards issued **50,000 DMCC** 

The fan rooms will be expanded in the future

to promote the participation of DJs' fans.

# **COMUNITY**

DMC DAO is a community of 12,000 club music fans in Koreamusic fans and DJs in Korea.

will also be opened!