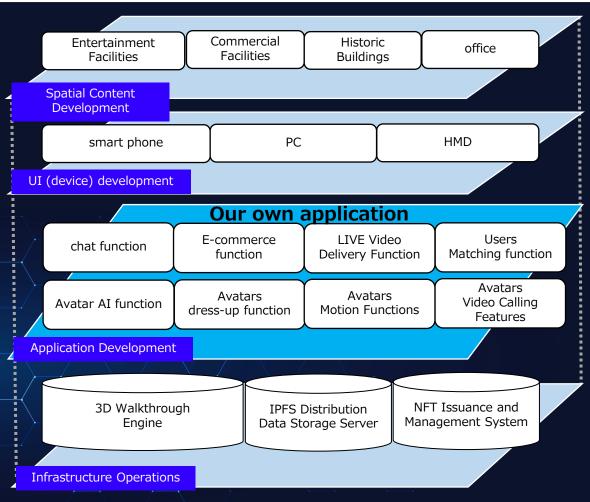

## **Application Functions**

Anyone can participate in DiscoverFeed through a browser 

Main Site Contents and Operation [Metaverse Application]

- Avatar > When you log in to an event, you set your avatar.

  Event attendees can have voice or chat conversations with other avatars as avatars approach them (configurable for each event).
- Video streaming Live streaming of artists and DJs, DJ talks, etc. are also supported. Optional settings allow for linkage with videos of DJ avatars.
- 3 Announcement ticker ➤ When there is a notification or information, it is displayed and a ticker is played.
- Motion Customization > You can customize your own dance by customizing the motion on your computer and on your smartphone as well.
- Friends Menu The upper right corner of the screen is where the friends menu appears. It is equipped with SNS-like functions such as searching for friends in DF and sending friend requests.
- My Page Menu The My Page menu appears in the lower left corner of the screen.

  You can move to various setting screens such as changing avatars and purchasing points.
- Record This menu of tools allows users to participate in the event themselves, such as sending a donation or gift.

  Slide the record to see the list of donations and the records of participating users.