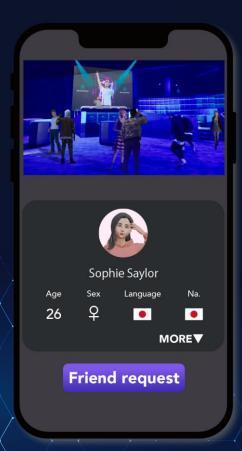

## **Application Functions**

Anyone can participate in DiscoverFeed through a browser 

Main Site Contents and Operation [Metaverse Application]

- Avatar > When you log in to an event, you set your avatar.

  Event attendees can have voice or chat conversations with other avatars as avatars approach them (configurable for each event).
- Video streaming Live streaming of artists and DJs, DJ talks, etc. are also supported. Optional settings allow for linkage with videos of DJ avatars.
- 3 Announcement ticker ➤ When there is a notification or information, it is displayed and a ticker is played.
- Motion Customization > You can customize your own dance by customizing the motion on your computer and on your smartphone as well.
- Friends Menu The upper right corner of the screen is where the friends menu appears. It is equipped with SNS-like functions such as searching for friends in DF and sending friend requests.
- My Page Menu The My Page menu appears in the lower left corner of the screen.

  You can move to various setting screens such as changing avatars and purchasing points.
- Record This menu of tools allows users to participate in the event themselves, such as sending a donation or gift.

# Site Image & Interface

You can enjoy the same conversation on your mobile phone as you do on your computer.

\*\*Below is the design development screen.

**APLAY SCREEN** 

FRIEND PROFILE

A CHAT