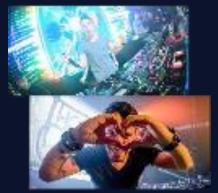

#### 1. Enjoy DJ play

You can visit clubs you normally cannot go to from your PC, smartphone, or HMD and enjoy the performances of DJs from around the world. Giving a gift may give you a chance to get to know the DJs better.

#### 4. Enjoy yourself as a virtual DJ

Dy sound sources can be obtained by downloading a music production application and purchasing a Sound NFT card.

You can create your original music based on the sound source and play it on the METAClub, a well-known virtual DJ.