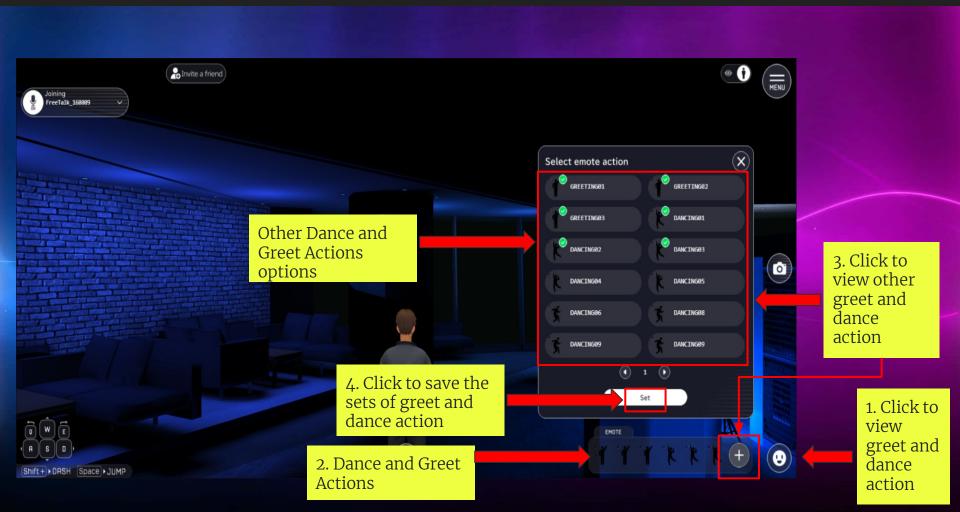

r Key Control's

# How to take a photo



### Camera Option Settings



Reset - Reset all the setting of the camera

Camera Position: Camera distance Adjustment W key = move closer S Key = move away Camera Vertical Adjustment W key = Up S key = Down

Avatar Name Plate:

On - Avatar name plate will see on the camera picture Off - Avatar name plate will hide on the camera picture

Eves to camera:

On - Avatar's eyes is focus on the camera Off - Avatar's eyes is not focus on the camera

Other Camera Adjustment Focus

Slider - Slide to adjust the focus of the camera

On - Camera Focus is lock on the avatar

Off - Camera Focus is not lock to the avatar Blur

Slider - Slide to adjust the Blur Background of the camera



automatically

downloaded into your PC

#### Avatar Greet and Dance Action



#### How to Chat



### How to Invite a Friend



### How to join voice chat



# Voice Channel Setting





## How to Create Open Voice Channel



#### How to Create Private Voice Channel



# How to Change Avatar View