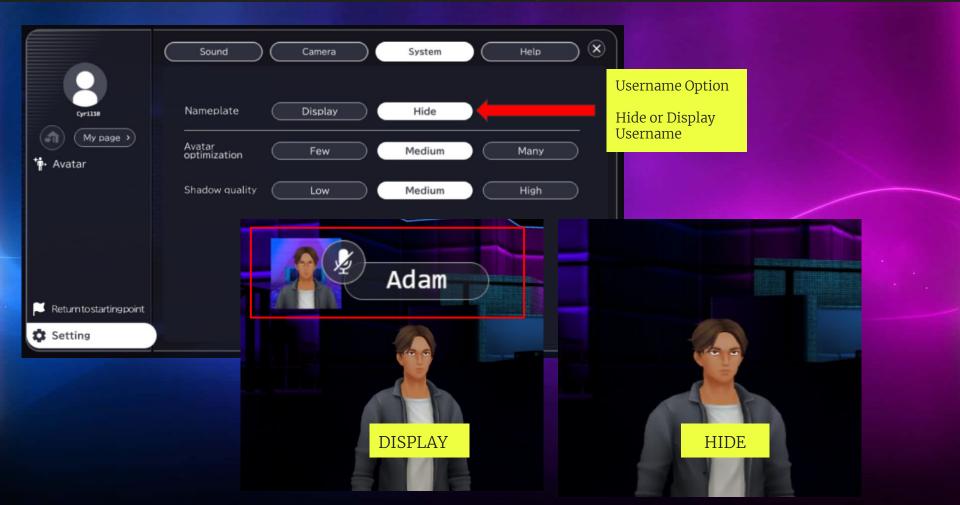

# System Settings

Help

Avatar Key Control's

Avatar Name Plate:

On - Avatar name plate will see on the camera picture Off - Avatar name plate will hide on the camera picture

Eves to camera:

On - Avatar's eyes is focus on the camera Off - Avatar's eyes is not focus on the camera