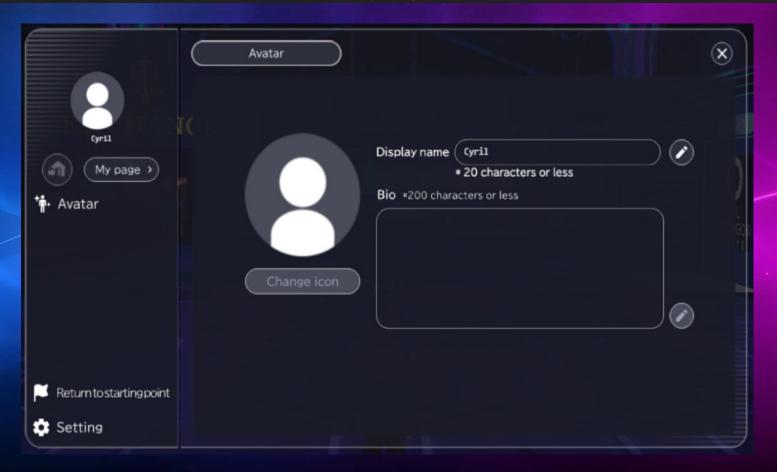

metaclub-login-form/</a>
- 2. Fill up this form and click "Send" to register



3. After you registered you will receive an email with the MetaCLUB Link.



#### The basic controls



#### Notes

- Make sure to turn on your microphone and sound setting.
- 2. You must have at least 10 15 MBPS of internet speed to have a smooth experience in the MetaCLUB
- 3. If you find yourself alone inside the MetaCLUB, it means your browser mic is turned off, turn on your browser mic to join other users.
- 4. If you encounter any problems other than those mentioned above or if you have any questions, please contact us at support@discoverfeed.zendesk.com

Audio will be played in this content

Please turn it on and enjoy.

Note: Always turn ON the mic.

5. Wait until the loading reach 100%





# My Page



### How to change avatar name



# How to change your avatar







# How to Return to Starting Point



# How to change Settings



# Sound Settings



#### Camera Settings



3. Camera Position:

Left: Most Camera Focus

Left

Center: Most Camera Focus

Center

Right: Most Camera Focus

Right

4. Eye Level Camera Position

Low: Most Camera Focus

Lower

Medium: Most Camera

Focus Balance

High: Most Camera Focus

Top

# System Settings



Help



Avatar Key Control's

# How to take a photo



### Camera Option Settings



Reset - Reset all the setting of the camera

Camera Position: Camera distance Adjustment W key = move closer S Key = move away Camera Vertical Adjustment W key = Up S key = Down

Avatar Name Plate:

On - Avatar name plate will see on the camera picture Off - Avatar na