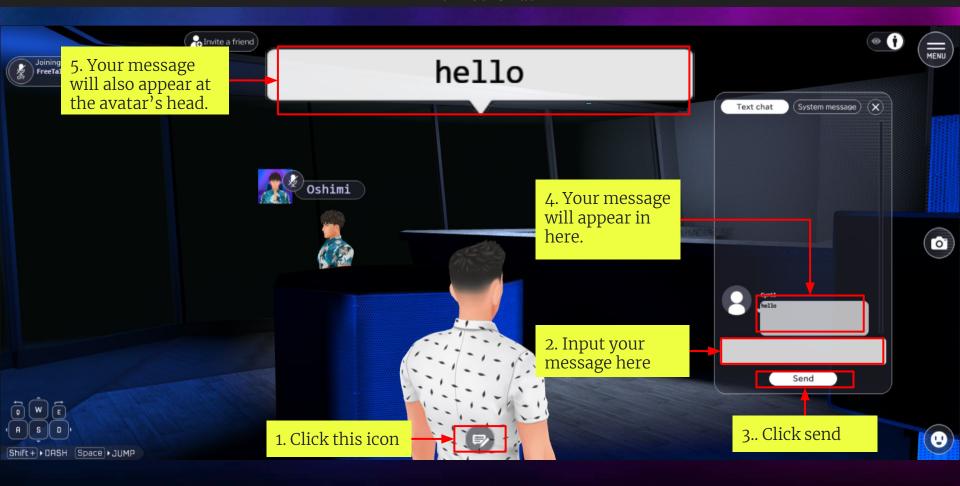

ow to take a photo



### Camera Option Settings



Reset - Reset all the setting of the camera

Camera Position: Camera distance Adjustment W key = move closer S Key = move away Camera Vertical Adjustment W key = Up S key = Down

Avatar Name Plate:

On - Avatar name plate will see on the camera picture Off - Avatar name plate will hide on the camera picture

Eves to camera:

On - Avatar's eyes is focus on the camera Off - Avatar's eyes is not focus on the camera

Other Camera Adjustment Focus

Slider - Slide to adjust the focus of the camera

On - Camera Focus is lock on the avatar

Off - Camera Focus is not lock to the avatar Blur

Slider - Slide to adjust the Blur Background of the camera



automatically

downloaded into your PC

#### Avatar Greet and Dance Action



#### How to Chat



### How to Invite a Friend



### How to join voice chat



# Voice Channel Setting





## How to Create Open Voice Channel



#### How to Create Private Voice Channel



# How to Change Avatar View