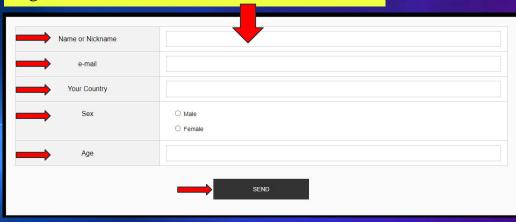

### How to Register

- 1. Click this link: <a href="https://www.discoverfeed.net/metaclub-login-form/">https://www.discoverfeed.net/metaclub-login-form/</a>
- 2. Fill up this form and click "Send" to register