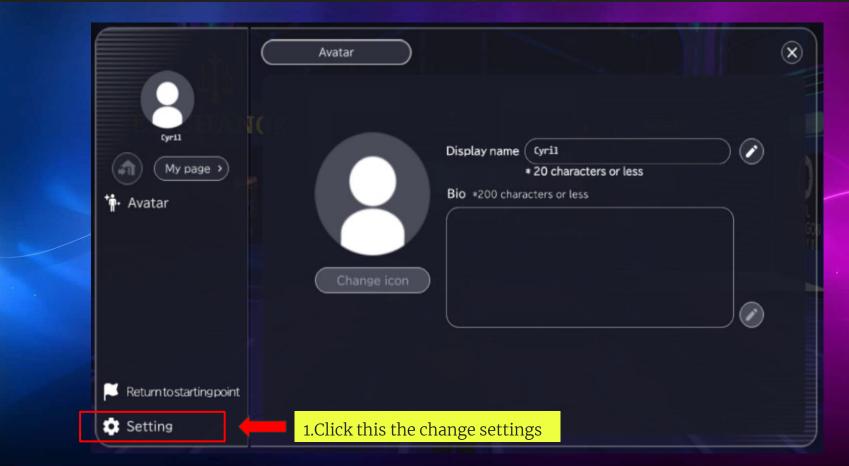

h the MetaCLUB Link.



#### The basic controls



#### Notes

- Make sure to turn on your microphone and sound setting.
- 2. You must have at least 10 15 MBPS of internet speed to have a smooth experience in the MetaCLUB
- 3. If you find yourself alone inside the MetaCLUB, it means your browser mic is turned off, turn on your browser mic to join other users.
- 4. If you encounter any problems other than those mentioned above or if you have any questions, please contact us at support@discoverfeed.zendesk.com

Audio will be played in this content

Please turn it on and enjoy.

Note: Always turn ON the mic.

5. Wait until the loading reach 100%





# My Page



### How to change avatar name



# How to change your avatar







# How to Return to Starting Point



# How to change Settings



# Sound Settings



#### Camera Settings



3. Camera Position:

Left: Most Camera Focus

Left

Center: Most Camera Focus

Center

Right: Most Camera Focus

Right

4. Eye Level Camera Position

Low: Most Camera Focus

Lower

Medium: Most Camera

Focus Balance

High: Most Camera Focus

Top

# System Settings



Help



Avatar Key Control's

# How to take a photo



### Camera Option Settings



Reset - Reset all the setting of the camera

Camera Position: Camera distance Adjustment W key = move closer S Key = move away Camera Vertical Adjustment W key = Up S key = Down

Avatar Name Plate:

On - Avatar name plate will see on the camera picture Off - Avatar name plate will hide on the camera picture

Eves to camera:

On - Avatar's eyes is focus on the camera Off - Avatar's eyes is not focus