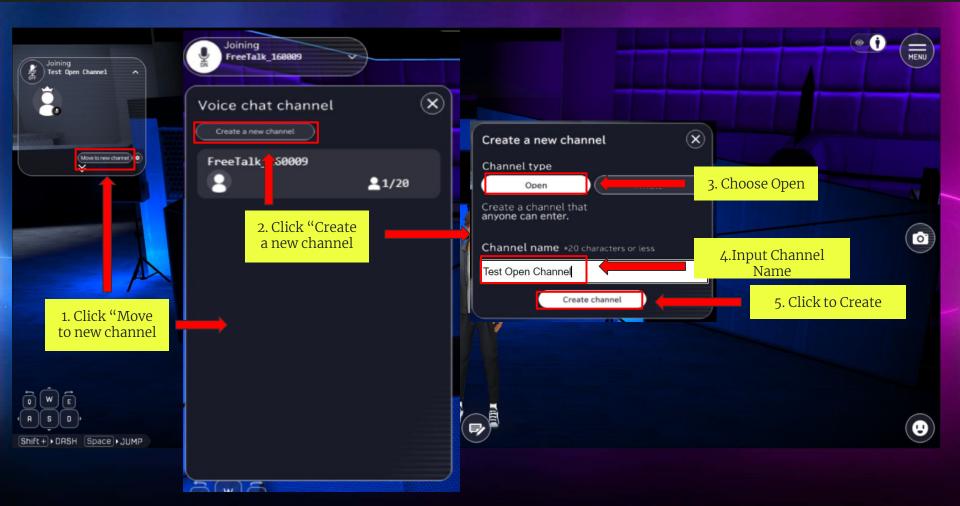

e Adjustment W key = move closer S Key = move away Camera Vertical Adjustment W key = Up S key = Down

Avatar Name Plate:

On - Avatar name plate will see on the camera picture Off - Avatar name plate will hide on the camera picture

Eves to camera:

On - Avatar's eyes is focus on the camera Off - Avatar's eyes is not focus on the camera

Other Camera Adjustment Focus

Slider - Slide to adjust the focus of the camera

On - Camera Focus is lock on the avatar

Off - Camera Focus is not lock to the avatar Blur

Slider - Slide to adjust the Blur Background of the camera



automatically

downloaded into your PC

#### Avatar Greet and Dance Action



#### How to Chat



### How to Invite a Friend



### How to join voice chat



# Voice Channel Setting





## How to Create Open Voice Channel



#### How to Create Private Voice Channel



# How to Change Avatar View