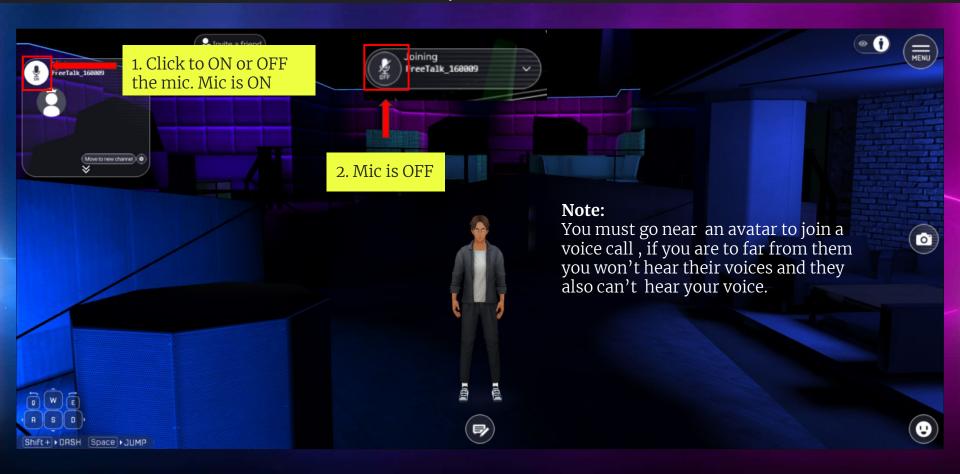

Reset all the setting of the camera

Camera Position: Camera distance Adjustment W key = move closer S Key = move away Camera Vertical Adjustment W key = Up S key = Down

Avatar Name Plate:

On - Avatar name plate will see on the camera picture Off - Avatar name plate will hide on the camera picture

Eves to camera:

On - Avatar's eyes is focus on the camera Off - Avatar's eyes is not focus on the camera

Other Camera Adjustment Focus

Slider - Slide to adjust the focus of the camera

On - Camera Focus is lock on the avatar

Off - Camera Focus is not lock to the avatar Blur

Slider - Slide to adjust the Blur Background of the camera



automatically

downloaded into your PC

#### Avatar Greet and Dance Action



#### How to Chat



### How to Invite a Friend



### How to join voice chat



# Voice Channel Setting





## How to Create Open Voice Channel



#### How to Create Private Voice Channel



# How to Change Avatar View