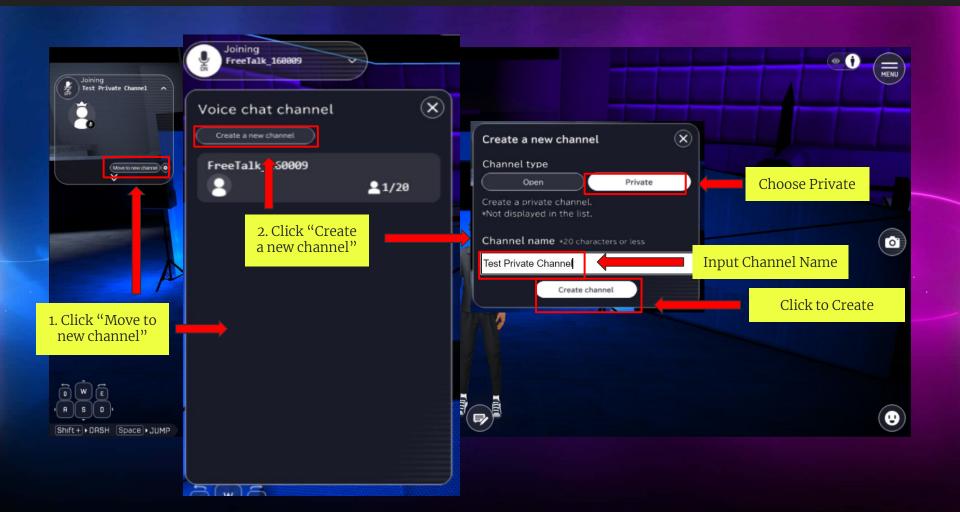

e away Camera Vertical Adjustment W key = Up S key = Down

Avatar Name Plate:

On - Avatar name plate will see on the camera picture Off - Avatar name plate will hide on the camera picture

Eves to camera:

On - Avatar's eyes is focus on the camera Off - Avatar's eyes is not focus on the camera

Other Camera Adjustment Focus

Slider - Slide to adjust the focus of the camera

On - Camera Focus is lock on the avatar

Off - Camera Focus is not lock to the avatar Blur

Slider - Slide to adjust the Blur Background of the camera



automatically

downloaded into your PC

#### Avatar Greet and Dance Action



#### How to Chat



### How to Invite a Friend



### How to join voice chat



# Voice Channel Setting





## How to Create Open Voice Channel



#### How to Create Private Voice Channel



# How to Change Avatar View