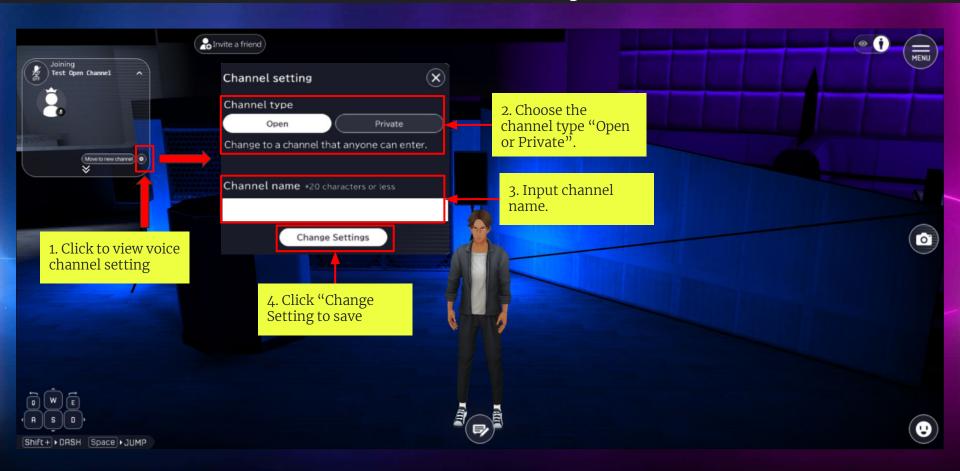

e camera

Camera Position: Camera distance Adjustment W key = move closer S Key = move away Camera Vertical Adjustment W key = Up S key = Down

Avatar Name Plate:

On - Avatar name plate will see on the camera picture Off - Avatar name plate will hide on the camera picture

Eves to camera:

On - Avatar's eyes is focus on the camera Off - Avatar's eyes is not focus on the camera

Other Camera Adjustment Focus

Slider - Slide to adjust the focus of the camera

On - Camera Focus is lock on the avatar

Off - Camera Focus is not lock to the avatar Blur

Slider - Slide to adjust the Blur Background of the camera



automatically

downloaded into your PC

#### Avatar Greet and Dance Action



#### How to Chat



### How to Invite a Friend



### How to join voice chat



# Voice Channel Setting





## How to Create Open Voice Channel



#### How to Create Private Voice Channel



# How to Change Avatar View