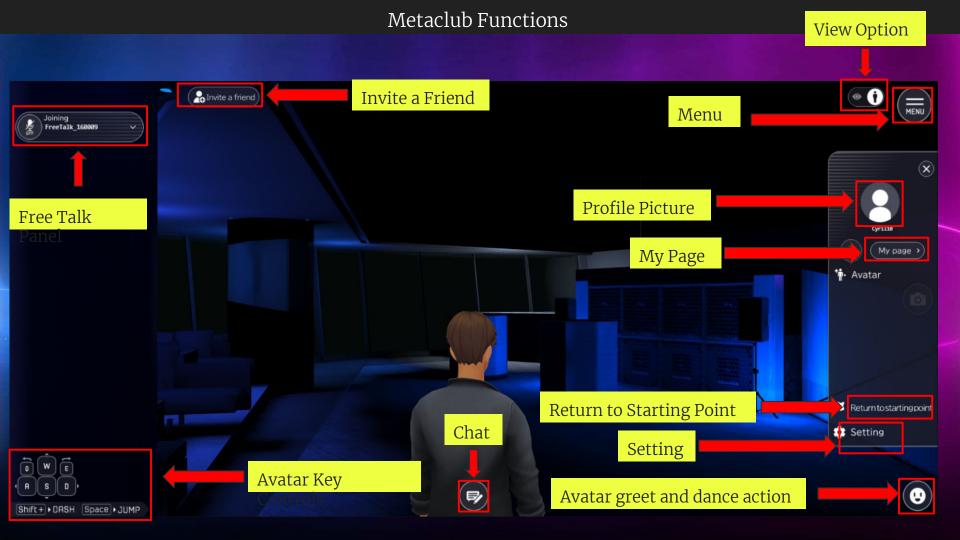

#### The basic controls

#### Notes

- Make sure to turn on your microphone and sound setting.
- 2. You must have at least 10 15 MBPS of internet speed to have a smooth experience in the MetaCLUB
- 3. If you find yourself alone inside the MetaCLUB, it means your browser mic is turned off, turn on your browser mic to join other users.
- 4. If you encounter any problems other than those mentioned above or if you have any questions, please contact us at support@discoverfeed.zendesk.com

### How to Invite a Friend

# My Page

# How to change your avatar

# How to Return to Starting Point

# How to change Settings

#### How to Chat

#### Avatar Greet and Dance Action