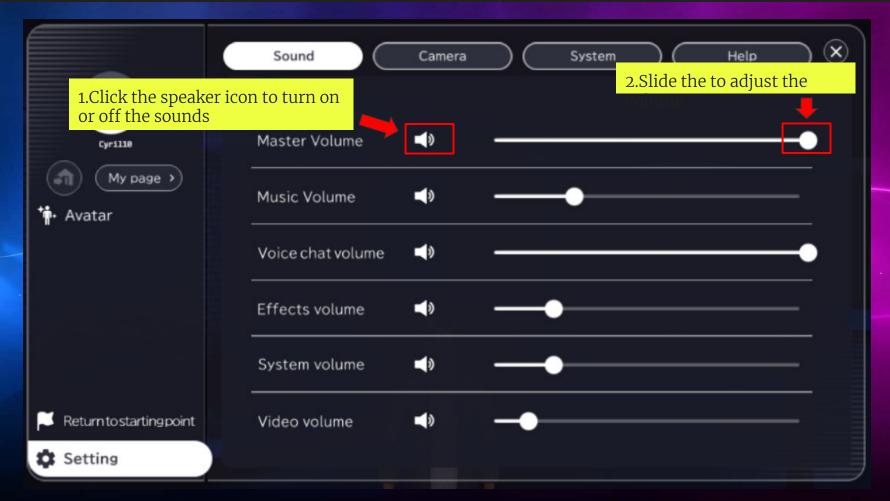

# Sound Settings

#### Notes

- Make sure to turn on your microphone and sound setting.
- 2. You must have at least 10 15 MBPS of internet speed to have a smooth experience in the MetaCLUB
- 3. If you find yourself alone inside the MetaCLUB, it means your browser mic is turned off, turn on your browser mic to join other users.
- 4. If you encounter any problems other than those mentioned above or if you have any questions, please contact us at support@discoverfeed.zendesk.com