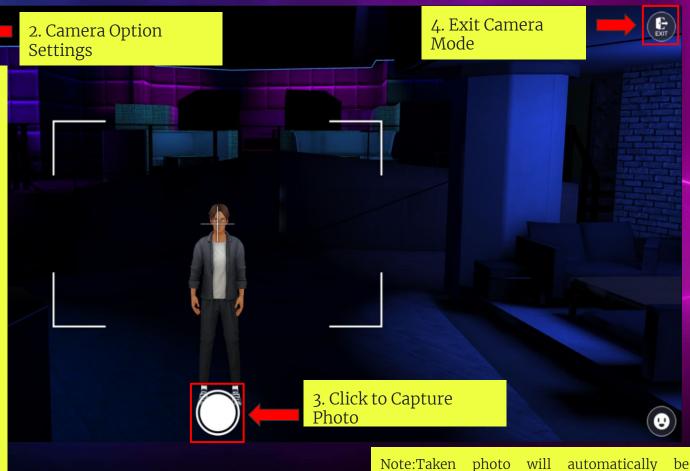

### Camera Option Settings

Reset - Reset all the setting of the camera

Camera Position: Camera distance Adjustment W key = move closer S Key = move away Camera Vertical Adjustment W key = Up S key = Down

Avatar Name Plate:

On - Avatar name plate will see on the camera picture Off - Avatar name plate will hide on the camera picture

Eves to camera:

On - Avatar's eyes is focus on the camera Off - Avatar's eyes is not focus on the camera

Other Camera Adjustment Focus

Slider - Slide to adjust the focus of the camera

On - Camera Focus is lock on the avatar

Off - Camera Focus is not lock to the avatar Blur

Slider - Slide to adjust the Blur Background of the camera

automatically

downloaded into your PC