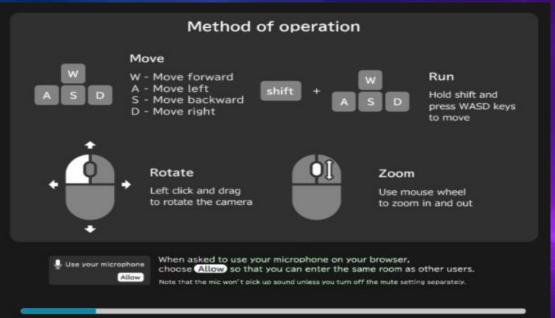

#### The basic controls

#### Notes

- Make sure to turn on your microphone and sound setting.
- 2. You must have at least 10 15 MBPS of internet speed to have a smooth experience in the MetaCLUB
- 3. If you find yourself alone inside the MetaCLUB, it means your browser mic is turned off, turn on your browser mic to join other users.
- 4. If you encounter any problems other than those mentioned above or if you have any questions, please contact us at support@discoverfeed.zendesk.com