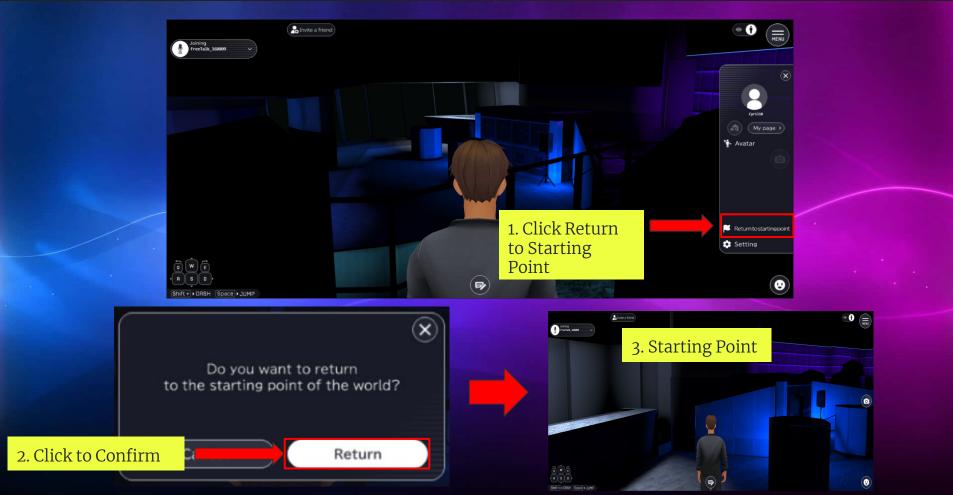

ou will receive an email with the MetaCLUB Link.



#### The basic controls



#### Notes

- Make sure to turn on your microphone and sound setting.
- 2. You must have at least 10 15 MBPS of internet speed to have a smooth experience in the MetaCLUB
- 3. If you find yourself alone inside the MetaCLUB, it means your browser mic is turned off, turn on your browser mic to join other users.
- 4. If you encounter any problems other than those mentioned above or if you have any questions, please contact us at support@discoverfeed.zendesk.com

Audio will be played in this content

Please turn it on and enjoy.

Note: Always turn ON the mic.

5. Wait until the loading reach 100%





# My Page



### How to change avatar name



# How to change your avatar







# How to Return to Starting Point



# How to change Settings



# Sound Settings



#### Camera Settings



3. Camera Position:

Left: Most Camera Focus

Left

Center: Most Camera Focus

Center

Right: Most Camera Focus

Right

4. Eye Level Camera Position

Low: Most Camera Focus

Lower

Medium: Most Camera

Focus Balance

High: Most Camera Focus

Top

# System Settings



Help



Avatar Key Control's

# How to take a photo



### Camera Option Settings



Reset - Reset all the setting of the camera

Camera Position: Camera distance Adjustment W key = move closer S Key = move away Camera Vertical Adjustment W key = Up S key = Down

Avatar Name Plate:

On - Avatar name plate will see on the camera picture Off - Avatar name plate will hide on the camera picture

Eves to camera:

On - Avatar's eyes is focus on the camera Off