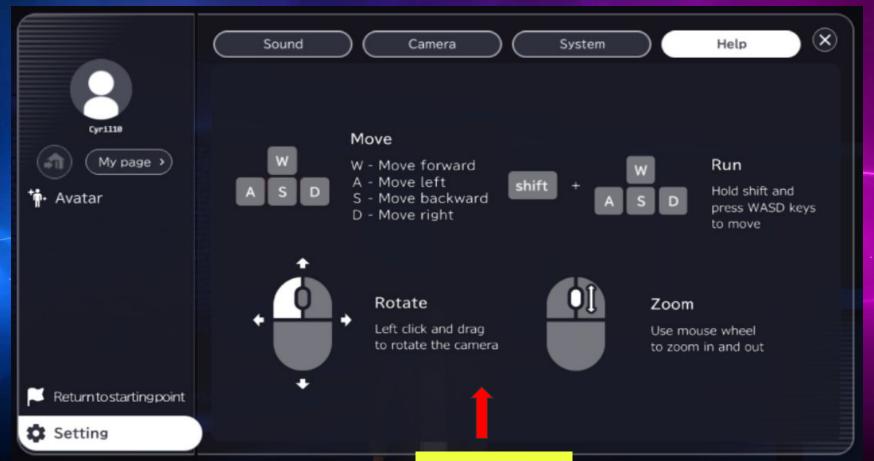

on your browser mic to join other users.
- 4. If you encounter any problems other than those mentioned above or if you have any questions, please contact us at support@discoverfeed.zendesk.com

Audio will be played in this content

Please turn it on and enjoy.

Note: Always turn ON the mic.

5. Wait until the loading reach 100%





# My Page



### How to change avatar name



# How to change your avatar







# How to Return to Starting Point



# How to change Settings



# Sound Settings



#### Camera Settings



3. Camera Position:

Left: Most Camera Focus

Left

Center: Most Camera Focus

Center

Right: Most Camera Focus

Right

4. Eye Level Camera Position

Low: Most Camera Focus

Lower

Medium: Most Camera

Focus Balance

High: Most Camera Focus

Top

# System Settings



Help



Avatar Key Control's

# How to take a photo



### Camera Option Settings



Reset - Reset all the setting of the camera

Camera Position: Camera distance Adjustment W key = move closer S Key = move away Camera Vertical Adjustment W key = Up S key = Down

Avatar Name Plate:

On - Avatar name plate will see on the camera picture Off - Avatar name plate will hide on the camera picture

Eves to camera:

On - Avatar's eyes is focus on the camera Off - Avatar's eyes is not focus on the camera

Other Camera Adjustment Focus

Slider - Slide to adjust the focus of the camera

On - Camera Focus is lock on the avatar

Off - Camera Focus is not lock to the avatar Blur

Slider - Slide to adjust the Blur Background of the camera



automatically

downloaded into your PC

#### Avatar Greet and Dance A