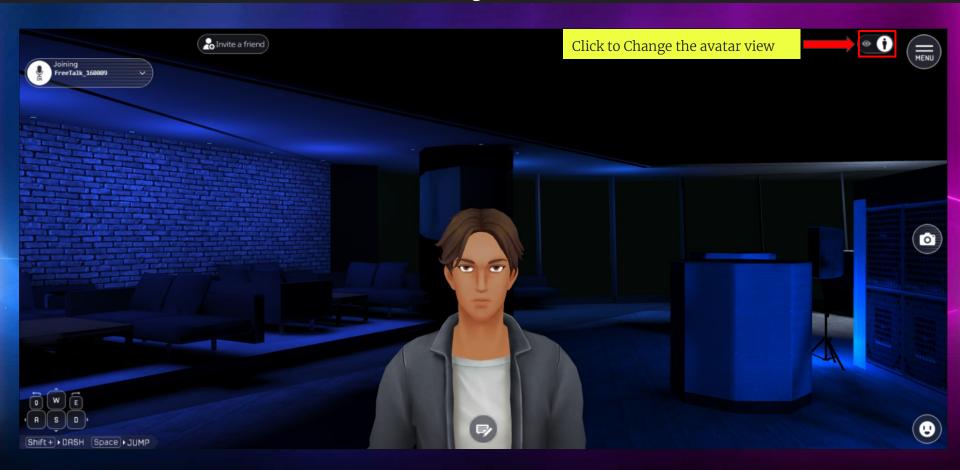

nt W key = Up S key = Down

Avatar Name Plate:

On - Avatar name plate will see on the camera picture Off - Avatar name plate will hide on the camera picture

Eves to camera:

On - Avatar's eyes is focus on the camera Off - Avatar's eyes is not focus on the camera

Other Camera Adjustment Focus

Slider - Slide to adjust the focus of the camera

On - Camera Focus is lock on the avatar

Off - Camera Focus is not lock to the avatar Blur

Slider - Slide to adjust the Blur Background of the camera



automatically

downloaded into your PC

#### Avatar Greet and Dance Action



#### How to Chat



### How to Invite a Friend



### How to join voice chat



# Voice Channel Setting





## How to Create Open Voice Channel



#### How to Create Private Voice Channel



# How to Change Avatar View