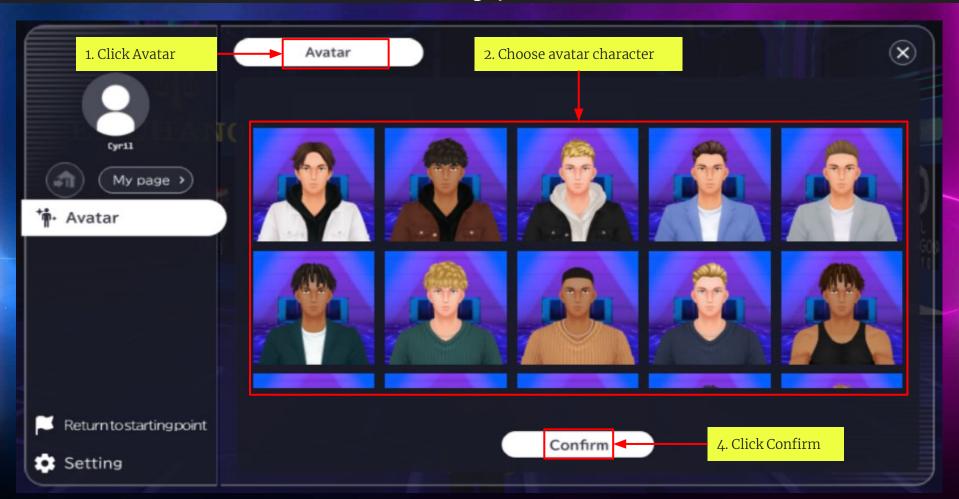

to register



3. After you registered you will receive an email with the MetaCLUB Link.



#### The basic controls



#### Notes

- Make sure to turn on your microphone and sound setting.
- 2. You must have at least 10 15 MBPS of internet speed to have a smooth experience in the MetaCLUB
- 3. If you find yourself alone inside the MetaCLUB, it means your browser mic is turned off, turn on your browser mic to join other users.
- 4. If you encounter any problems other than those mentioned above or if you have any questions, please contact us at support@discoverfeed.zendesk.com

Audio will be played in this content

Please turn it on and enjoy.

Note: Always turn ON the mic.

5. Wait until the loading reach 100%





# My Page



### How to change avatar name



# How to change your avatar







# How to Return to Starting Point



# How to change Settings



# Sound Settings



#### Camera Settings



3. Camera Position:

Left: Most Camera Focus

Left

Center: Most Camera Focus

Center

Right: Most Camera Focus

Right

4. Eye Level Camera Position

Low: Most Camera Focus

Lower

Medium: Most Camera

Focus Balance

High: Most Camera Focus

Top

# System Settings



Help



Avatar Key Control's

# How to take a photo



### Camera Option Settings



Reset - Reset all the setting of the camera

Camera Position: Camera distance Adjustment W key = move closer S Key = move away Camera Vertical Adjustment W key = Up S key = Down

Avatar Name Plate:

On - Avatar name plate will see on the camera picture Off - Avatar name plate will hide on the camera picture

Eves to camera:

On -