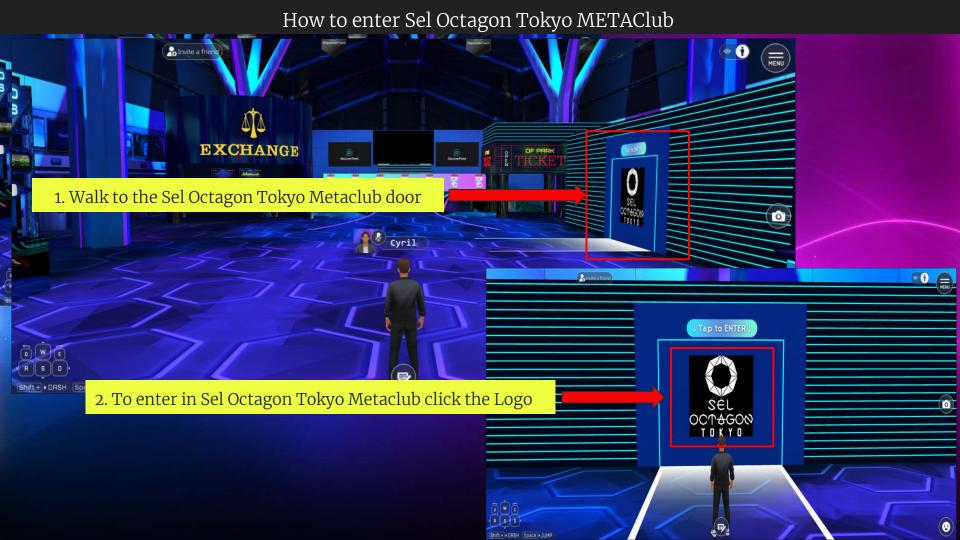

scoverfeed.net/metaclub-login-form/</a>
- 2. Fill up this form and click "Send" to register



3. After you registered you will receive an email with the MetaCLUB Link.



#### The basic controls



#### Notes

- Make sure to turn on your microphone and sound setting.
- 2. You must have at least 10 15 MBPS of internet speed to have a smooth experience in the MetaCLUB
- 3. If you find yourself alone inside the MetaCLUB, it means your browser mic is turned off, turn on your browser mic to join other users.
- 4. If you encounter any problems other than those mentioned above or if you have any questions, please contact us at support@discoverfeed.zendesk.com

Audio will be played in this content

Please turn it on and enjoy.

Note: Always turn ON the mic.

5. Wait until the loading reach 100%





# My Page



### How to change avatar name



# How to change your avatar







# How to Return to Starting Point



# How to change Settings



# Sound Settings



#### Camera Settings



3. Camera Position:

Left: Most Camera Focus

Left

Center: Most Camera Focus

Center

Right: Most Camera Focus

Right

4. Eye Level Camera Position

Low: Most Camera Focus

Lower

Medium: Most Camera

Focus Balance

High: Most Camera Focus

Top

# System Settings



Help



Avatar Key Control's

# How to take a photo



### Camera Option Settings



Reset - Reset all the setting of the camera

Camera Position: Camera distance Adjustment W key = move closer S Key = move away Camera Vertical Adjustment W key = Up S key = Down

Avatar Name Plate:

On - Avatar name plate will see on the camera picture