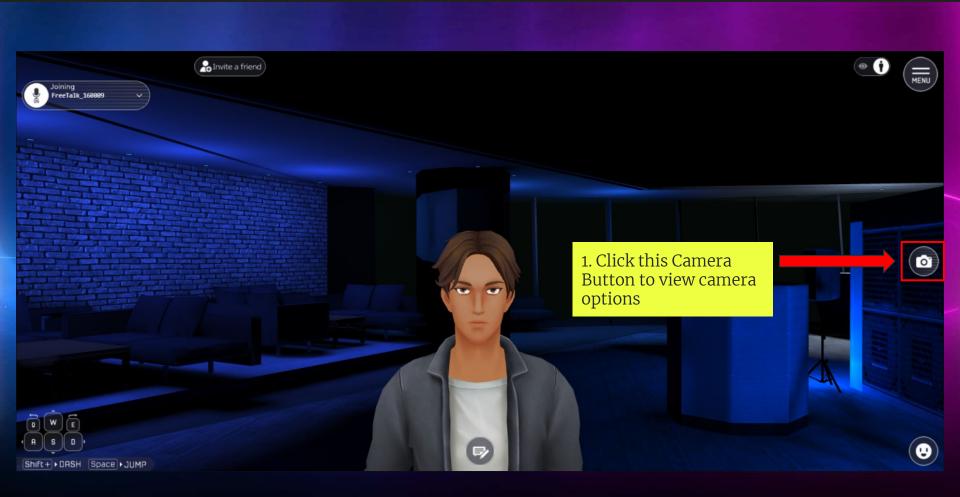

If you encounter any problems other than those mentioned above or if you have any questions, please contact us at support@discoverfeed.zendesk.com

Audio will be played in this content

Please turn it on and enjoy.

Note: Always turn ON the mic.

5. Wait until the loading reach 100%





# My Page



### How to change avatar name



# How to change your avatar







# How to Return to Starting Point



# How to change Settings



# Sound Settings



#### Camera Settings



3. Camera Position:

Left: Most Camera Focus

Left

Center: Most Camera Focus

Center

Right: Most Camera Focus

Right

4. Eye Level Camera Position

Low: Most Camera Focus

Lower

Medium: Most Camera

Focus Balance

High: Most Camera Focus

Top

# System Settings



Help



Avatar Key Control's

# How to take a photo



### Camera Option Settings



Reset - Reset all the setting of the camera

Camera Position: Camera distance Adjustment W key = move closer S Key = move away Camera Vertical Adjustment W key = Up S key = Down

Avatar Name Plate:

On - Avatar name plate will see on the camera picture Off - Avatar name plate will hide on the camera picture

Eves to camera:

On - Avatar's eyes is focus on the camera Off - Avatar's eyes is not focus on the camera

Other Camera Adjustment Focus

Slider - Slide to adjust the focus of the camera

On - Camera Focus is lock on the avatar

Off - Camera Focus is not lock to the avatar Blur

Slider - Slide to adjust the Blur Background of the camera



automatically

downloaded into your PC

#### Avatar Greet and Dance Action



#### How to Chat



### How to Invite