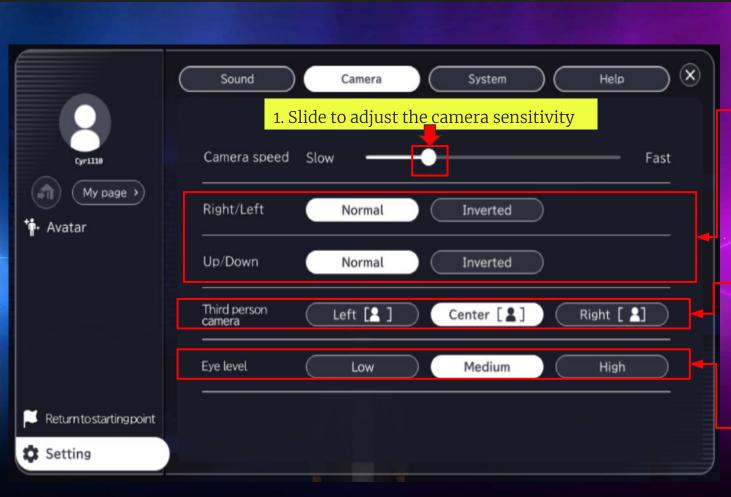

#### Camera Settings

3. Camera Position:

Left: Most Camera Focus

Left

Center: Most Camera Focus

Center

Right: Most Camera Focus

Right

4. Eye Level Camera Position

Low: Most Camera Focus

Lower

Medium: Most Camera

Focus Balance

High: Most Camera Focus

Top