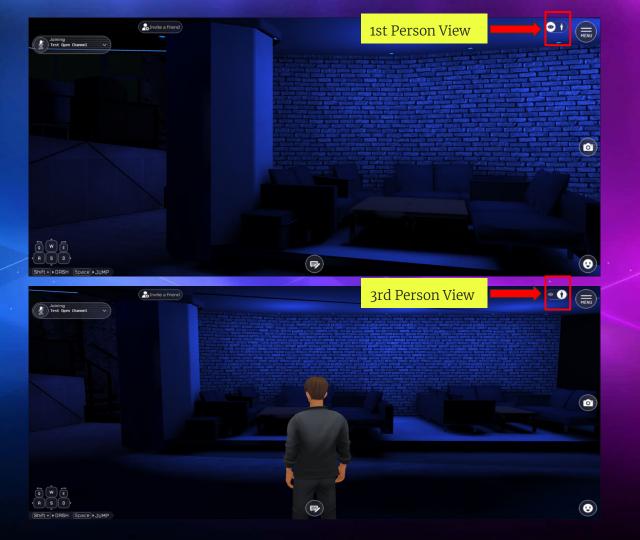

W key = Up S key = Down

Avatar Name Plate:

On - Avatar name plate will see on the camera picture Off - Avatar name plate will hide on the camera picture

Eves to camera:

On - Avatar's eyes is focus on the camera Off - Avatar's eyes is not focus on the camera

Other Camera Adjustment Focus

Slider - Slide to adjust the focus of the camera

On - Camera Focus is lock on the avatar

Off - Camera Focus is not lock to the avatar Blur

Slider - Slide to adjust the Blur Background of the camera



automatically

downloaded into your PC

#### Avatar Greet and Dance Action



#### How to Chat



### How to Invite a Friend



### How to join voice chat



# Voice Channel Setting





## How to Create Open Voice Channel



#### How to Create Private Voice Channel



# How to Change Avatar View