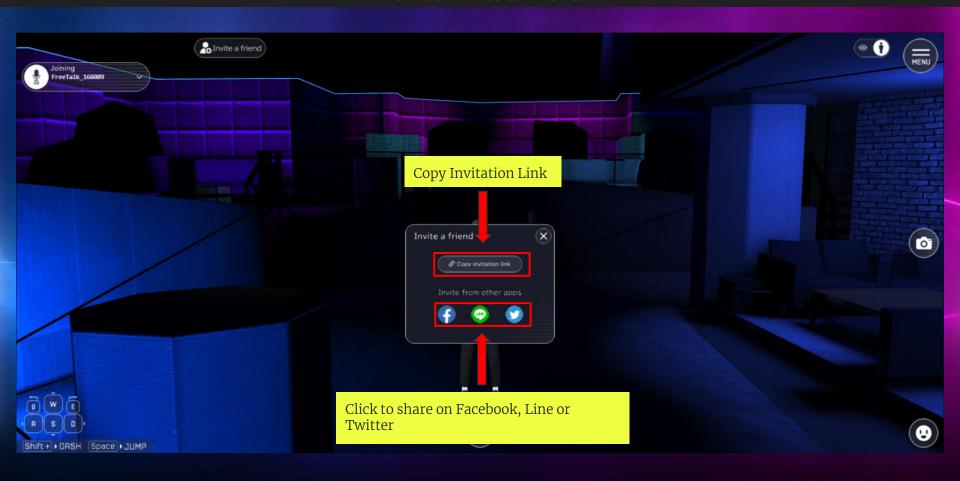

ra Option Settings



Reset - Reset all the setting of the camera

Camera Position: Camera distance Adjustment W key = move closer S Key = move away Camera Vertical Adjustment W key = Up S key = Down

Avatar Name Plate:

On - Avatar name plate will see on the camera picture Off - Avatar name plate will hide on the camera picture

Eves to camera:

On - Avatar's eyes is focus on the camera Off - Avatar's eyes is not focus on the camera

Other Camera Adjustment Focus

Slider - Slide to adjust the focus of the camera

On - Camera Focus is lock on the avatar

Off - Camera Focus is not lock to the avatar Blur

Slider - Slide to adjust the Blur Background of the camera



automatically

downloaded into your PC

#### Avatar Greet and Dance Action



#### How to Chat



### How to Invite a Friend



### How to join voice chat



# Voice Channel Setting





## How to Create Open Voice Channel



#### How to Create Private Voice Channel



# How to Change Avatar View