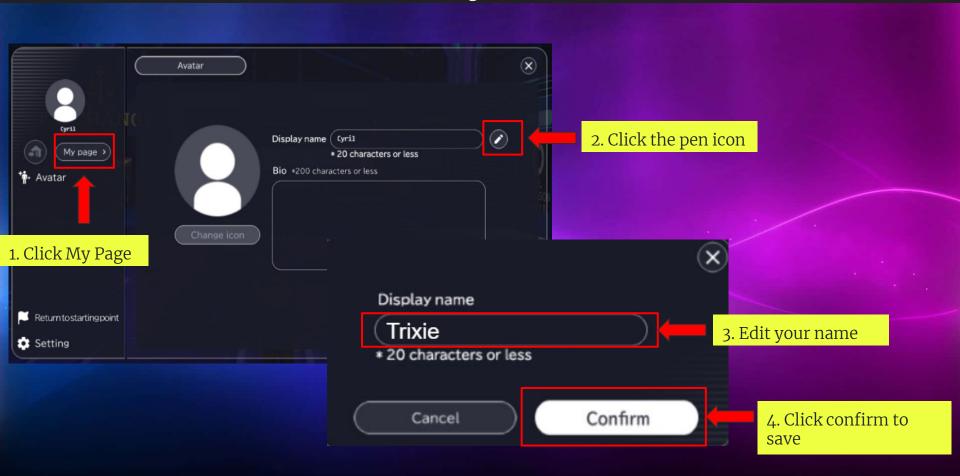

l up this form and click "Send" to register



3. After you registered you will receive an email with the MetaCLUB Link.



#### The basic controls



#### Notes

- Make sure to turn on your microphone and sound setting.
- 2. You must have at least 10 15 MBPS of internet speed to have a smooth experience in the MetaCLUB
- 3. If you find yourself alone inside the MetaCLUB, it means your browser mic is turned off, turn on your browser mic to join other users.
- 4. If you encounter any problems other than those mentioned above or if you have any questions, please contact us at support@discoverfeed.zendesk.com

Audio will be played in this content

Please turn it on and enjoy.

Note: Always turn ON the mic.

5. Wait until the loading reach 100%





# My Page



### How to change avatar name



# How to change your avatar







# How to Return to Starting Point



# How to change Settings



# Sound Settings



#### Camera Settings



3. Camera Position:

Left: Most Camera Focus

Left

Center: Most Camera Focus

Center

Right: Most Camera Focus

Right

4. Eye Level Camera Position

Low: Most Camera Focus

Lower

Medium: Most Camera

Focus Balance

High: Most Camera Focus

Top

# System Settings



Help



Avatar Key Control's

# How to take a photo



### Camera Option Settings



Reset - Reset all the setting of the camera

Camera Position: Camera distance Adjustment W key = move closer S Key = move away Camera Vertical Adjustment W key = Up S key = Down

Avatar Name Plate:

On - Avatar name plate will see on the camera picture Off - Avatar name plate will hide on the camera